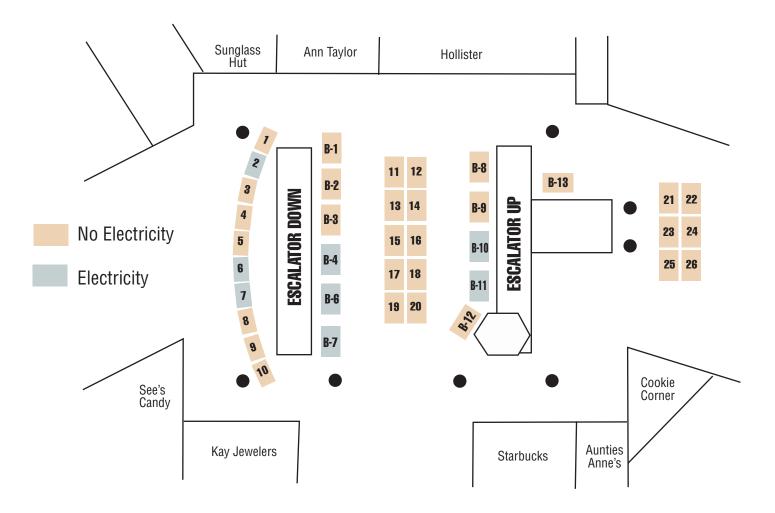

#### **Space:**

The arrangement of exhibit spaces is shown by the diagram on page 2. Availability & locations of Exhibit Booth Space will be confirmed by phone or email upon receipt of this application. Assignments are based on a first-come first-served basis. There are booths, includes: 10'x 10' area, 6' high, 6 foot table and Also table only spaces with 2 chairs are available. Only a few spaces will have electrical outlets. All extension cords and devices to be provided by exhibitor. All signage will need to be free standing and 6 foot signage can be used as a table skirt. No banners may be hung on any walls, escalator, elevator or any other permanent or temporary fixture on Mall. Malls do NOT have any space for storage for any items.